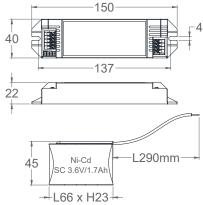

#### **Specifications :**

**Test Standard :** 

IEC 61347-2-7

IEC 61347-2-13

Polycarbonate Casing

| Mains Supply       | 220 - 240V~ 50/60Hz         | Power Consumption              | < 2.5W            |
|--------------------|-----------------------------|--------------------------------|-------------------|
| Mode of Operation  | Maintained / Non-Maintained | Input Current / Output Current | 0.02A / Max. 60mA |
| Lamp Type          | 3 - 100V LED Load           | Degree of Protection           | IP 20             |
| Battery            | Ni-Cd SC 3.6V / 1.7Ah       | Max. Temperature ta / tc       | 45°C / 65°C       |
| Emergency Duration | 3 Hours                     | Classification                 | Class II          |
| Recharge Period    | 24 Hours                    | Weight                         | 0.232 KG          |