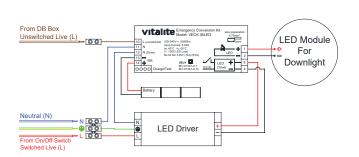

## VECK 36 LED

Compatible With VITALITE VLD Driver :

#### Usage Application :

- Standby Power for LED Lighting
- 3 Hours Duration in Event of Power Failure
- VLD 10/250/40 - VLD 15/350/43
- VLD 25/500/50
- VLD 35/700/50