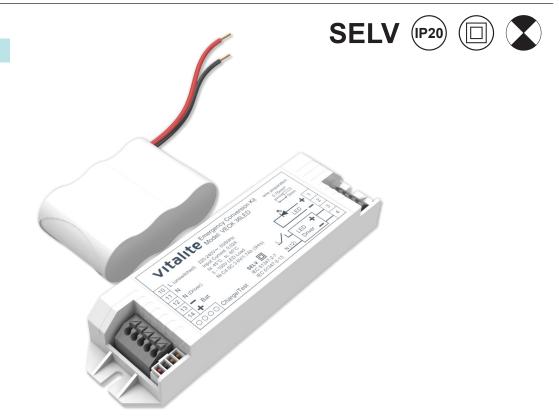

## VECK 36 LED

Compatible With VITALITE VLD Driver :

#### **Specifications :**

**Test Standard :** 

IEC 61347-2-7

IEC 61347-2-13

Polycarbonate Casing

| Mains Supply       | 220 - 240V~ 50/60Hz         | Power Consumption              | < 2.5W            |
|--------------------|-----------------------------|--------------------------------|-------------------|
| Mode of Operation  | Maintained / Non-Maintained | Input Current / Output Current | 0.02A / Max. 60mA |
| Lamp Type          | 3 - 100V LED Load           | Degree of Protection           | IP 20             |
| Battery            | Ni-Cd SC 3.6V / 1.7Ah       | Max. Temperature ta / tc       | 45°C / 65°C       |
| Emergency Duration | 3 Hours                     | Classification                 | Class II          |
| Recharge Period    | 24 Hours                    | Weight                         | 0.232 KG          |