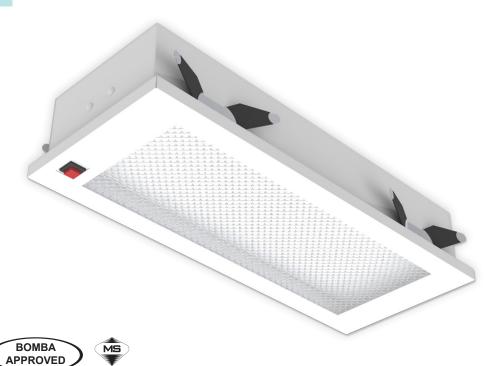

## **VEL 360/RT**

JKR

APPROVED

Mild Steel Housing Prismatic Diffuser Stainless Steel Spring Clips