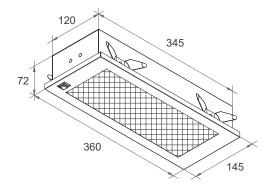

# vitalite

## LED Emergency Light - Recessed Type

## **VEL 360/RT**







JKR

APPROVED

Mild Steel Housing Prismatic Diffuser Stainless Steel Spring Clips

#### **Test Standard :**

MS 619-2-22:2005 MS IEC 60598-1:2012

#### Mounting Method :

Recessed Plaster Ceiling (Hole Cut L350mm x W125mm)

### Certified by :

SIRIM QAS INTERNATIONAL SDN. BHD. JABATAN BOMBA DAN PENYELAMAT MALAYSIA JKR Approved



| Mains Supply       | 220 – 240V 50/60Hz   | Rating                                | 0.005A / 1.2W / 0.91 PF |
|--------------------|----------------------|---------------------------------------|-------------------------|
| Mode of Operation  | Non-Maintained       | Rated Lumen                           | 75 lm                   |
| Lamp               | LED 2835 (20 PCS)    | Classification / Degree of Protection | Class I / IP 20         |
| Battery            | Ni-Cd AA 3.6V 900mAh | Max. Operating Temperature (ta)       | 35°C                    |
| Emergency Duration | 3 Hours              | Recommended Mounting Height           | Min. 3m                 |
| Recharge Period    | 24 Hours             | Weight                                | 1.05 KG                 |

Packing Outer