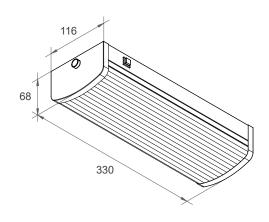

# **VEL 330/ST**

### Specifications:

Mild Steel Housing Polycarbonate Opal Linear Diffuser