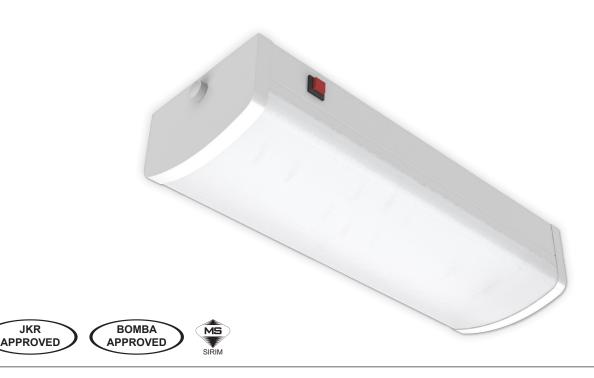

# **VEL 330/ST**

### Specifications:

Mild Steel Housing Polycarbonate Opal Linear Diffuser

## **Mounting Method:**

Surface Ceiling / Wall

#### Certified by:

SIRIM QAS INTERNATIONAL SDN. BHD. JABATAN BOMBA DAN PENYELAMAT MALAYSIA JKR Approved

| Mains Supply       | 220 – 240V 50/60Hz   | Rating                                | 0.005A / 1.2W / 0.91 PF |
|--------------------|----------------------|---------------------------------------|-------------------------|
| Mode of Operation  | Non-Maintained       | Rated Lumen                           | 75 lm                   |
| Lamp               | LED 2835 (20 PCS)    | Classification / Degree of Protection | Class I / IP 20         |
| Battery            | Ni-Cd AA 3.6V 900mAh | Max. Operating Temperature (ta)       | 35°C                    |
| Emergency Duration | 3 Hours              | Recommended Mounting Height           | Min. 3m                 |
| Recharge Period    | 24 Hours             | Weight                                | 0.72 KG                 |