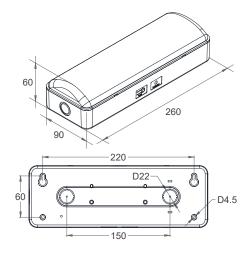

#### **Test Standard :**

MS 619-2-22:2005 MS IEC 60598-1:2012

| Mains Supply       | 220 – 240V 50/60Hz   | Rating                                | 0.01A / 1.5W / 0.74 PF |
|--------------------|----------------------|---------------------------------------|------------------------|
| Mode of Operation  | Non-Maintained       | Rated Lumen                           | 140 lm                 |
| Lamp               | LED 2835 (16 PCS)    | Classification / Degree of Protection | Class I / IP 20        |
| Battery            | Ni-Cd AA 3.6V 900mAh | Max. Operating Temperature (ta)       | 40°C                   |
| Emergency Duration | 3 Hours              | Recommended Mounting Height           | Min. 3m                |
| Recharge Period    | 15 Hours             | Weight                                | 0.41 KG                |

Packing: 15 Sets Per Carton BoxOuter Carton Box: L410 x W340 x H295 mm (8.90 KG)Inner Carton Box: L270 x W105 x H75 mm (0.52 KG)

Date: 20 June 2024