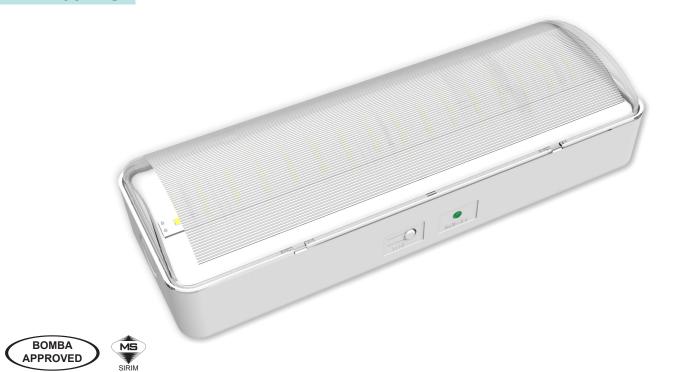

### **VEL 260/N/S**

#### Specifications :

Polycarbonate Housing Mild Steel Gear Tray Polycarbonate Clear Linear Diffuser

#### **Mounting Method :**

Surface Ceiling Mounted Surface Wall Mounted

#### **Test Standard :**

MS 619-2-22:2005 MS IEC 60598-1:2012

| Mains Supply       | 220 – 240V 50/60Hz   | Rating                                | 0.01A / 1.5W / 0.74 PF |
|--------------------|----------------------|---------------------------------------|------------------------|
| Mode of Operation  | Non-Maintained       | Rated Lumen                           | 140 lm                 |
| Lamp               | LED 2835 (16 PCS)    | Classification / Degree of Protection | Class I / IP 20        |
| Battery            | Ni-Cd AA 3.6V 900mAh | Max. Operating Temperature (ta)       | 40°C                   |
| Emergency Duration | 3 Hours              | Recommended Mounting Height           | Min. 3m                |
| Recharge Period    | 15 Hours             | Weight                                | 0.41 KG                |