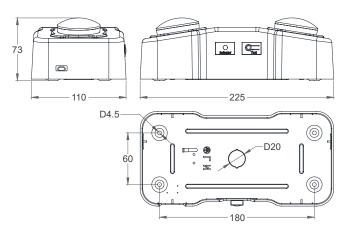

## VEL 225/N/TLS

Polycarbonate Housing Mild Steel Mounting Base Two Fully Adjustable Round Shape Light Heads Polycarbonate Clear Diffuser Innovative, Snap-Together Design For Fast Installation

### **Test Standard :**

MS 619-2-22:2005 MS IEC 60598-1:2012

| Mains Supply       | 220 – 240V 50/60Hz    | Rating                                | 0.01A / 1.5W / 0.74 PF |
|--------------------|-----------------------|---------------------------------------|------------------------|
| Mode of Operation  | Non-Maintained        | Rated Lumen                           | 185 lm                 |
| Lamp               | LED 2835 (2 x 8 PCS)  | Classification / Degree of Protection | Class I / IP 20        |
| Battery            | Ni-Cd SC 3.6V 1800mAh | Max. Operating Temperature (ta)       | 40°C                   |
| Emergency Duration | 3 Hours               | Recommended Mounting Height           | Min. 3m                |
| Recharge Period    | 15 Hours              | Weight                                | 0.55 KG                |