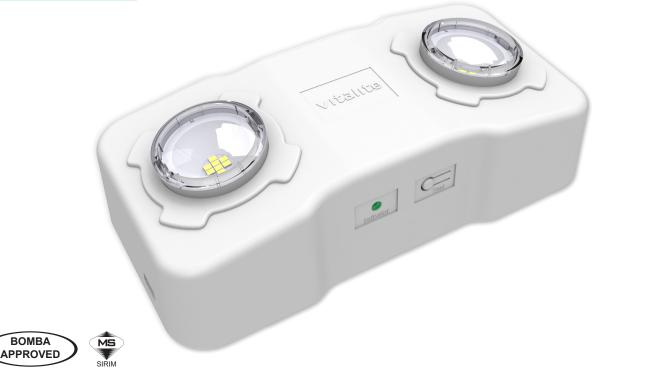

## LED Emergency Light - Twin Lamp Spotlight

## VEL 225/N/TLS

Polycarbonate Housing Mild Steel Mounting Base Two Fully Adjustable Round Shape Light Heads Polycarbonate Clear Diffuser Innovative, Snap-Together Design For Fast Installation

#### **Mounting Method :**

Surface Ceiling Mounted Surface Wall Mounted